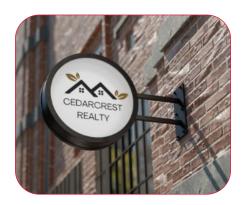

### **DEFINITION**

Gemini's fabricated blade signs are aluminum signs mounted on either the top, side, or bottom at a 90-degree angle to their mounting surface. They can be single or double-sided, lit or unlit. They are typically crafted in circular or rectangular shapes, but are also available in custom shapes.

## BIG SIGN, SMALL MOUNTING SURFACE

When wall space is limited, fabricated blade signs offer a creative way to attract attention and draw in customers. Blade signs as large as 46" x 12" and can be mounted onto smaller surface areas.