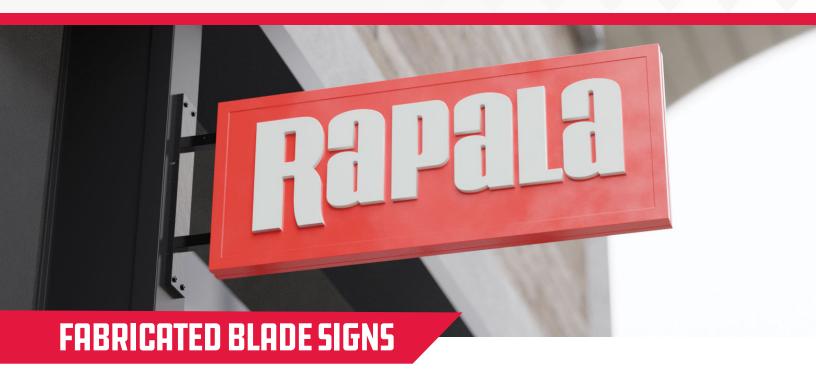

### **ATTRACT CUSTOMERS** FROM EVERY ANGLE

Gemini's fabricated blade signs face pedestrians and vehicles as they approach your business from either direction, maximizing visibility on busy streets and tight spaces. Choose from six configurations, vibrant colors, and LED illumination to create a high-impact, custom sign that gets your brand noticed. Our blade signs are produced fast and guaranteed for life.

### **DEFINITION**

Gemini's fabricated blade signs are aluminum signs mounted on either the top, side, or bottom at a 90-degree angle to their mounting surface. They can be single or double-sided, lit or unlit. They are typically crafted in circular or rectangular shapes, but are also available in custom shapes.

## GREATER VISIBILITY TO CROSS TRAFFIC

Because they're perpendicular to a wall, fabricated blade signs face pedestrians and vehicles as they approach your business from either direction - making your business more noticeable and easier to find.

## BIG SIGN, SMALL MOUNTING SURFACE

When wall space is limited, fabricated blade signs offer a creative way to attract attention and draw in customers. Blade signs as large as 46" x 12" and can be mounted onto smaller surface areas.