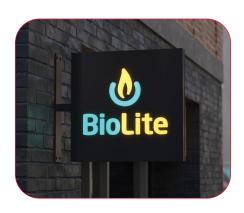

### **ATTRACT CUSTOMERS** FROM EVERY ANGLE

Gemini's fabricated blade signs face pedestrians and vehicles as they approach your business from either direction, maximizing visibility on busy streets and tight spaces. Choose from six configurations, vibrant colors, and LED illumination to create a high-impact, custom sign that gets your brand noticed. Our blade signs are produced fast and guaranteed for life.

### **DEFINITION**

Gemini's fabricated blade signs are aluminum signs mounted on either the top, side, or bottom at a 90-degree angle to their mounting surface. They can be single or double-sided, lit or unlit. They are typically crafted in circular or rectangular shapes, but are also available in custom shapes.

## LIT FROM WITHIN & VIVID LED HUES

Add LED lighting to your fabricated blade sign to make it stand out day and night. Move beyond static illumination and step into a world of dynamic color expression with Gemini's programmable color technology. Our UL-certified LED lighting and power supplies ensures your sign meets regulations and safety standards.