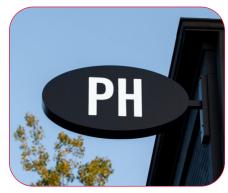

### **ATTRACT CUSTOMERS** FROM EVERY ANGLE

Gemini's fabricated blade signs face pedestrians and vehicles as they approach your business from either direction, maximizing visibility on busy streets and tight spaces. Choose from six configurations, vibrant colors, and LED illumination to create a high-impact, custom sign that gets your brand noticed. Our blade signs are produced fast and guaranteed for life.

### **DEFINITION**

Gemini's fabricated blade signs are aluminum signs mounted on either the top, side, or bottom at a 90-degree angle to their mounting surface. They can be single or double-sided, lit or unlit. They are typically crafted in circular or rectangular shapes, but are also available in custom shapes.

## GREATER VISIBILITY TO CROSS TRAFFIC

Because they're perpendicular to a wall, fabricated blade signs face pedestrians and vehicles as they approach your business from either direction - making your business more noticeable and easier to find.

## BIG SIGN, SMALL MOUNTING SURFACE

When wall space is limited, fabricated blade signs offer a creative way to attract attention and draw in customers. Blade signs as large as 46" x 12" and can be mounted onto smaller surface areas.