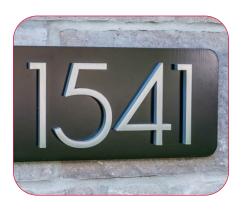

### **DEFINITION**

Made by pouring molten bronze or aluminum into molds, cast metal sign letters and elements provide sharp three-dimensional detail with customizable face profiles and deep returns.

#### **SPECIFICATIONS**

• Size: Min: 4" Max: 64"

• Depth: 1/2" to 3"

• Materials: aluminum and bronze

• Profiles: flat face, round, and prismatic

Lifetime guarantee for interior and exterior use,
 5 year warranty on electrical components