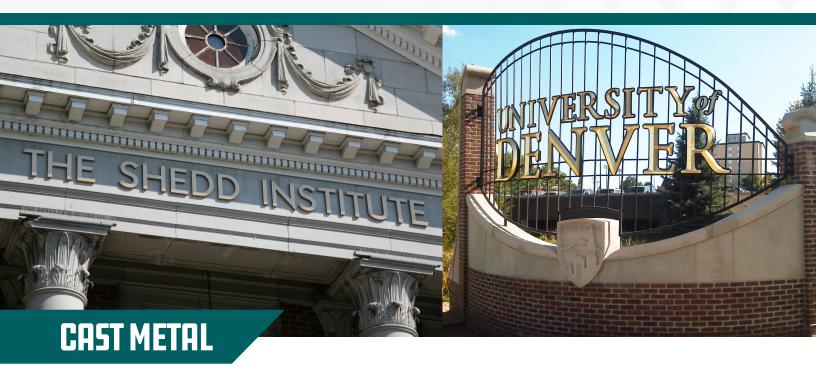

# ENDURING METAL SIGNS FOR SIGNIFICANT IMPACT

Nothing compares to the visual significance and classic impact of our hand-poured bronze and aluminum signs. Each element of a Gemini cast metal sign is hand-poured and finished to ensure the superior quality and premium look of these three-dimensional signs. Perfect for both indoor and outdoor installations, these handcrafted signs are customizable to your exacting specifications, and built to endure for generations.

### **DEFINITION**

Made by pouring molten bronze or aluminum into molds, cast metal sign letters and elements provide sharp three-dimensional detail with customizable face profiles and deep returns.

# GEMINI'S PREMIUM CAST METAL SIGNS DELIVER THE VISUAL SIGNIFICANCE AND CLASSIC IMPACT THAT LANDMARK BUILDINGS AND MONUMENTS DESERVE.

## IMPACTFUL ICONIC SIGNS

Cast metal signs suit the grandeur of landmark structures and monuments. Crafted from robust aluminum or bronze, these signs resist the elements and retain their classic beauty for generations.