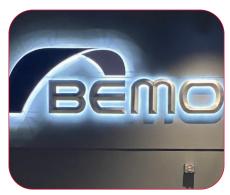

### BRILLIANT LUMINESCENCE

Add halo lighting to create the perfect illuminated effect that draws attention to your sign any time, day or night. Our UL-certified LED lighting and power supplies ensures your sign meets regulations and safety standards.