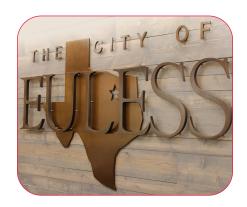

### **DEFINITION**

Made by pouring molten bronze or aluminum into molds, cast metal sign letters and elements provide sharp three-dimensional detail with customizable face profiles and deep returns.

## INCREDIBLE DEPTH

Let your sign stand out. Cast metal signs are hand-poured to create custom three-dimensional sign letters and elements up to 3" deep.