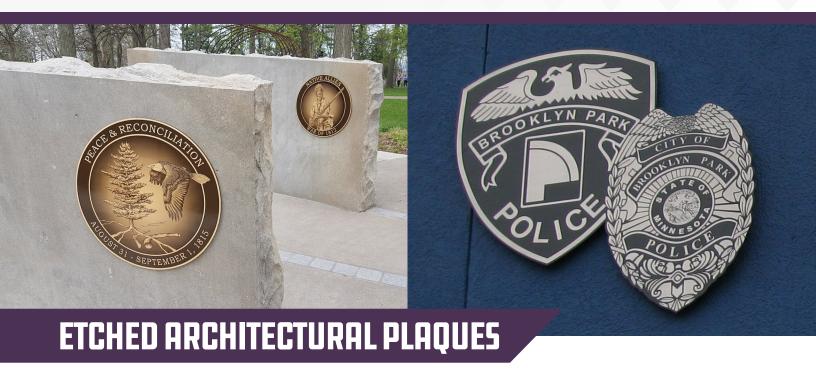

## YOUR MOST INTRICATE ARTWORK DESERVES THE ULTIMATE IN DETAIL

Our proprietary etching process captures the most complex artwork on stainless steel, bronze, or brass plaques. These elegant plaques can include combinations of detailed line art, intricate diagrams, high-contrast photography, and the choice of raised or recessed graphics - giving you the artistic freedom to bring your vision to life.

#### **DEFINITION**

Etched Architectural Plaques are made by chemically etching the surface of a bronze, brass, or stainless steel plate to create shallow recessed areas that are paint-filled, resulting in a finely detailed design on a single-level surface.

### CAPTURE EVERY DETAIL

Our proprietary chemical etching process captures even the most intricate details and strokes of your artwork. A sketch or drawing can be etched with exceptional results by reproducing a line drawing with submillimeter accuracy.