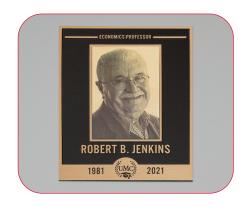

## PHOTOS ETCHED IN METAL

Preserve photography with a unique, vintage appeal. Etched photos are created as halftone images, which resemble newspaper photographs.

START A PROJECT AT GEMINIMADE.COM/PARTNER