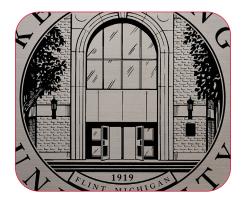

### CAPTURE EVERY DETAIL

Our proprietary chemical etching process captures even the most intricate details and strokes of your artwork. A sketch or drawing can be etched with exceptional results by reproducing a line drawing with submillimeter accuracy.

## ULTRA THIN & A RANGE OF SIZES

Our Etched Architectural Plaques are available from 1/4" to as thin as .020" – making it lightweight and easy to install. From petite accents to monumental statements, sizes can range from 2" x 2" to 36" x 72".