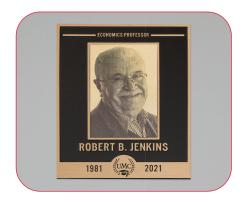

## PHOTOS ETCHED IN METAL

Preserve photography with a unique, vintage appeal. Etched photos are created as halftone images, which resemble newspaper photographs.

START A PROJECT AT GEMINIMADE.COM/PARTNER