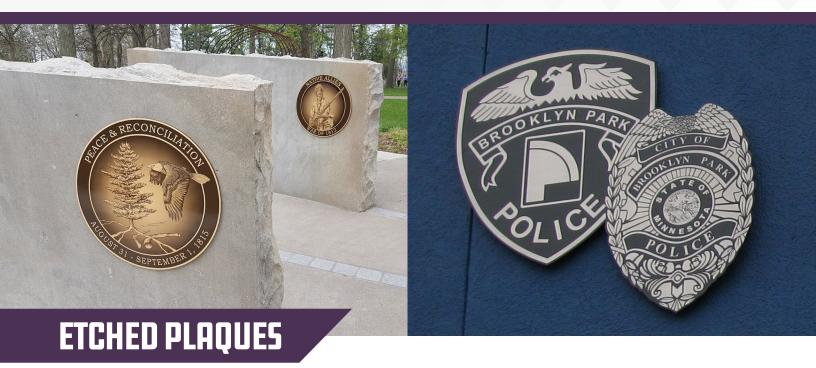

## YOUR MOST INTRICATE ARTWORK DESERVES THE ULTIMATE IN DETAIL

Gemini's proprietary etching process captures the most complex artwork on stainless steel, bronze, or brass plaques. These elegant plaques can include combinations of detailed line art, intricate diagrams, high-contrast photography, and the choice of raised or recessed graphics - giving you the artistic freedom to bring your vision to life.

#### **DEFINITION**

Etched plaques are made by chemically etching the surface of a bronze, brass, or stainless steel plate to create shallow recessed areas that are paint-filled, resulting in a finely detailed design on a single-level surface.

### CAPTURE EVERY DETAIL

Gemini's proprietary chemical etching process captures even the most intricate details and strokes of your artwork. A sketch or drawing can be etched with exceptional results by reproducing a line drawing with submillimeter accuracy.