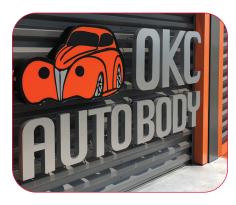

ted metal signs are precisionmanufactured by welding or soldering stainless steel or aluminum into premium letters and sign elements that can be embedded with energy-efficient LEDs to illuminate the face or back of the sign.

#### **SPECIFICATIONS**

- Size: Min: 2" Max: 100" (sizes up to 10' upon request)
- Depth: 1" to 6"
- Materials: stainless steel and aluminum
- Lifetime guarantee for interior and exterior use, 5 year warranty on electrical components



# GO BEYOND THE ORDINARY WITH FABRICATED METAL SIGNS. ULTIMATE DESIGN FLEXBILITY AND DURABILITY FOR YOUR MOST PROMINENT SIGNS.



# DIMENSIONAL FLEXIBILITY

Our precision manufacturing technology allows for a wide variety of stroke-to-depth ratios, letting you achieve delicate strokes as narrow as 3/8" and return depths of up to 6".



## FROM MINITO MONUMENTAL

Our metal fabrication capabilities include structurally robust gauges of stainless steel and aluminum, allowing for sign elements as small as 2" or as massive as 10'.



## BRING YOUR VISION TO LIGHT

Achieve a beautiful, diffused illumination with face or halo lighting options. Make a dramatic statement and provide outstanding visibility day and night. Our ULcertified LED lighting and power supplies ensures your sign meets regulations and safety standards.

START A PROJECT AT GEMINIMADE.COM/PARTNER