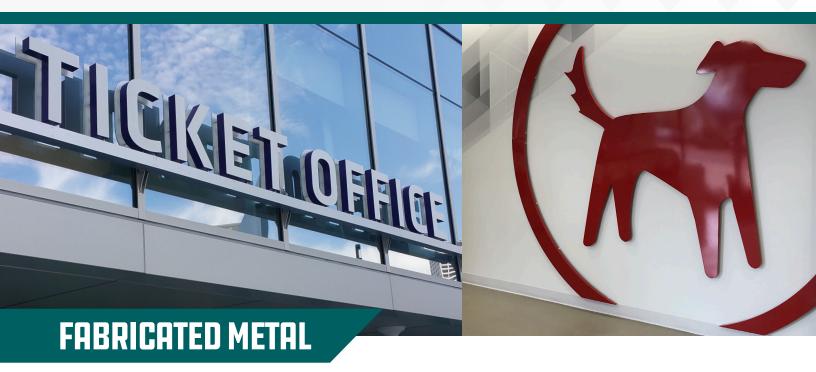

### PREMIUM QUALITY AND **ENDLESS POSSIBILITIES**

Gemini's fabricated metal signs are expertly crafted to your specifications. Constructed from robust stainless steel or aluminum, our manufacturing technology allows for letters as narrow as 3/8" and return depths up to 6". Choose from a variety of face finishes like metal, translucent vinyl, and custom painted hues. Our UL-certified LED lighting and power supplies ensures your sign meets regulations and safety standards. Fabricated metal signs stand up to the harshest environments.

# GO BEYOND THE ORDINARY WITH FABRICATED METAL SIGNS. ULTIMATE DESIGN FLEXBILITY AND DURABILITY FOR YOUR MOST PROMINENT SIGNS.