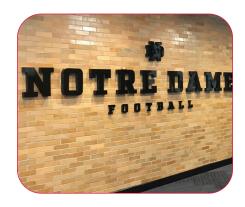

s your sign meets regulations and safety standards. Fabricated metal signs stand up to the harshest environments.

### COMMONLY USED IN THESE APPLICATIONS

















### **DEFINITION**

Gemini's fabricated metal signs are precisionmanufactured by welding or soldering stainless steel or aluminum into premium letters and sign elements that can be embedded with energy-efficient LEDs to illuminate the face or back of the sign.

#### **SPECIFICATIONS**

- Size: Min: 2" Max: 100" (sizes up to 10' upon request)
- Depth: 1" to 6"
- Materials: stainless steel and aluminum
- Lifetime guarantee for interior and exterior use, 5 year warranty on electrical components



# GO BEYOND THE ORDINARY WITH FABRICATED METAL SIGNS. ULTIMATE DESIGN FLEXBILITY AND DURABILITY FOR YOUR MOST PROMINENT SIGNS.



# DIMENSIONAL FLEXIBILITY

Our precision manufacturing technology allows for a wide variety of stroke-to-depth ratios, letting you achieve delicate strokes as narrow as 3/8" and return depths of up to 6".



## FROM MINITO MONUMENTAL

Our metal fabrication capabilities include structurally robust gauges of stainless steel and aluminum, allowing for sign elements as small as 2" or as massive as 10'.



## BRING YOUR VISION TO LIGHT

Achieve a beautiful, diffused illumination with face or halo lighting options. Make a dramatic statement and provide outstanding visibility day and night. Our ULcertified LED lighting and power supplies ensures your sign meets regulations and safety standards.

START A PROJECT AT GEMINIMADE.COM/PARTNER