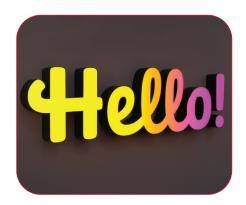

e face or back of the sign.

#### **SPECIFICATIONS**

- Size: Min: 2" Max: 100" (sizes up to 10' upon request)
- Depth: 1" to 6"
- Materials: stainless steel and aluminum
- Lifetime guarantee for interior and exterior use, 5 year warranty on electrical components



# GO BEYOND THE ORDINARY WITH FABRICATED METAL SIGNS. ULTIMATE DESIGN FLEXBILITY AND DURABILITY FOR YOUR MOST PROMINENT SIGNS.



# DIMENSIONAL FLEXIBILITY

Our precision manufacturing technology allows for a wide variety of stroke-to-depth ratios, letting you achieve delicate strokes as narrow as 3/8" and return depths of up to 6".



## FROM MINITO MONUMENTAL

Our metal fabrication capabilities include structurally robust gauges of stainless steel and aluminum, allowing for sign elements as small as 2" or as massive as 10'.



## BRING YOUR VISION TO LIGHT

Achieve a beautiful, diffused illumination with face or halo lighting options. Make a dramatic statement and provide outstanding visibility day and night. Our ULcertified LED lighting and power supplies ensures your sign meets regulations and safety standards.

START A PROJECT AT GEMINIMADE.COM/PARTNER