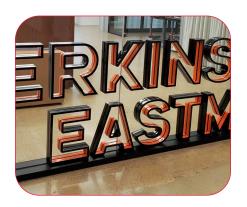

### **DEFINITION**

Flat cut signs are a type of dimensional signage created by cutting individual letters, logos, or shapes from a flat sheet of acrylic.

# PRECISION CUT EDGES

For unsurpassed reproduction quality of the most intricate designs, our state-of-the-art cutting capabilities offer superior detail.