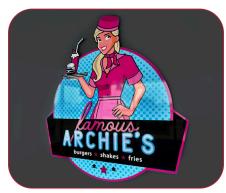

# UV COLORLAST AVAILABLE

Gemini's UV Colorlast is a new, alternative solution to traditional painted surfaces. UV Colorlast combines painted base colors with UV-printed details, offering a cost-effective and fast way to add multiple colors to your sign.