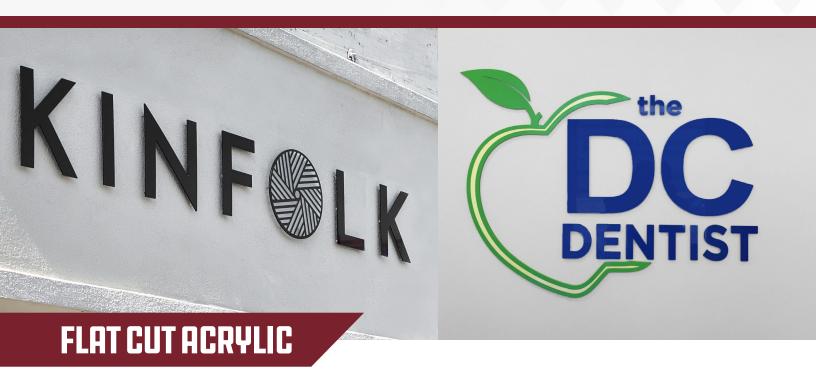

## **VIBRANT, CUSTOMIZABLE** SIGNS TO ELEVATE ANY SPACE

Flat cut acrylic signs deliver highly-customizable signage at budget-friendly prices. Choose from a wide variety of vibrant colors, custom paints, or high-resolution prints for eye-catching impact. We can help further customize your sign by adding assembly of different elements including standoffs, custom painted details, and color printing.

### **DEFINITION**

Flat cut signs are a type of dimensional signage created by cutting individual letters, logos, or shapes from a flat sheet of acrylic.

# FLAT CUT ACRYLIC OFFERS EXTREME VERSATILITY TO MATCH ANY DESIGN. LIGHTWEIGHT AND EASY TO INSTALL, THESE SIGNS ELEVATE ANY SPACE.

# UV COLORLAST AVAILABLE

Gemini's UV Colorlast is a new, alternative solution to traditional painted surfaces. UV Colorlast combines painted base colors with UV-printed details, offering a cost-effective and fast way to add multiple colors to your sign.