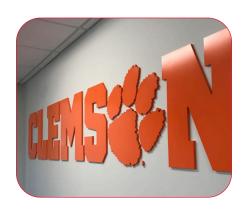

### **DEFINITION**

Flat cut signs are a type of dimensional signage created by cutting individual letters, logos, or shapes from a flat sheet of acrylic.

## **VIBRANT, CUSTOMIZABLE** SIGNS TO ELEVATE ANY SPACE

Flat cut acrylic signs deliver highly-customizable signage at budget-friendly prices. Choose from a wide variety of vibrant colors, custom paints, or high-resolution prints for eye-catching impact. We can help further customize your sign by adding assembly of different elements including standoffs, custom painted details, and color printing.