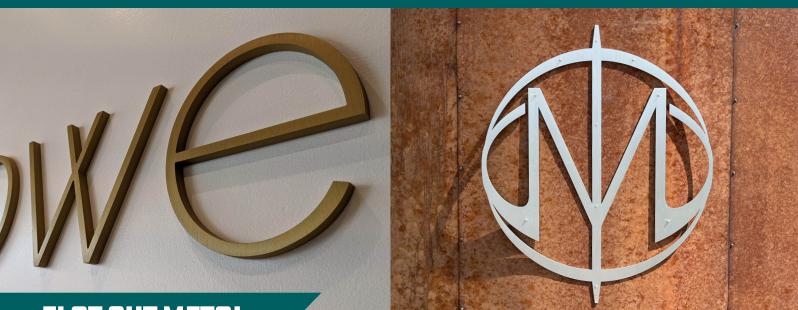

### DURABLE FLAT CUT SIGNS WITH UNMATCHED VERSATILITY

Gemini's flat cut metal signs combine the elegance and durability of quality metals with unmatched design flexibility and precision. By using the latest innovations we can create thin, more exact stroke lines to replicate intricate designs and deliver sharp, smooth edges and precise details. Select from a range of high-end finishes to customize your sign.

#### DEFINITION

Flat cut metal signs are a type of dimensional signage created by cutting individual letters, logos, or shapes from a flat sheet of metal.

### PRECISION CUT EDGES

For unsurpassed reproduction quality of the most intricate designs, our state-of-the-art lasers, routers, and waterjets offer superior detail.