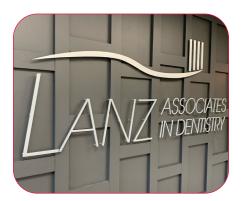

### DURABLE FLAT CUT SIGNS WITH UNMATCHED VERSATILITY

Gemini's flat cut metal signs combine the elegance and durability of quality metals with unmatched design flexibility and precision. By using the latest innovations we can create thin, more exact stroke lines to replicate intricate designs and deliver sharp, smooth edges and precise details. Select from a range of high-end finishes to customize your sign.

#### DEFINITION

Flat cut metal signs are a type of dimensional signage created by cutting individual letters, logos, or shapes from a flat sheet of metal.