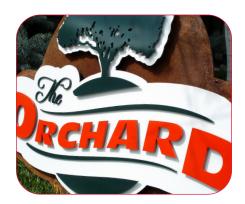

**

- Size: Min: 1/2" Max: 95" (larger sizes available in multiple pieces)
- Thickness: 1/8", 1/4", 3/8", 1/2", 3/4", 1"
- Materials: aluminum, brass, bronze, copper, stainless (304 & 316), and Corten
- UV Colorlast combines paint with UV print for a cost-effective price for multi-color designs
- Lifetime guarantee for interior and exterior use



## FOR THOSE WHO WANT ULTIMATE DESIGN FLEXIBILITY AND SUPERIOR QUALITY, THESE DURABLE PRECISION– CUT METAL SIGNS ELEVATE ANY SPACE, INDOOR OR OUT.



### PRECISION CUT EDGES

For unsurpassed reproduction quality of the most intricate designs, our state-of-the-art lasers, routers, and waterjets offer superior detail.



### WIDE RANGE OF SIZES

Sizes can range from under an inch to 95" as a single piece - or even larger by using multiple pieces.



# EXPRESSIVE, VIVID FINISHES

Gemini's UV Colorlast is a new, alternative solution to traditional painted surfaces. UV Colorlast combines painted base colors with UV-printed details, offering a cost-effective and fast way to add multiple colors to your sign.

#### START A PROJECT AT GEMINIMADE.COM/PARTNER



#### GEMINI PRODUCTS ARE GUARANTEED FOR LIFE