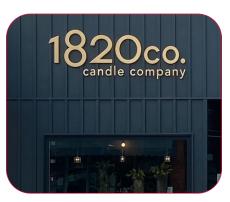

### DURABLE FLAT CUT SIGNS WITH UNMATCHED VERSATILITY

Gemini's flat cut metal signs combine the elegance and durability of quality metals with unmatched design flexibility and precision. By using the latest innovations we can create thin, more exact stroke lines to replicate intricate designs and deliver sharp, smooth edges and precise details. Select from a range of high-end finishes to customize your sign.

#### DEFINITION

Flat cut metal signs are a type of dimensional signage created by cutting individual letters, logos, or shapes from a flat sheet of metal.