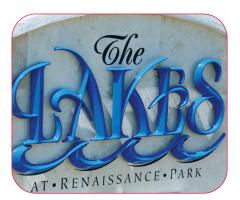

# DIMENSIONAL VERSATILITY

Multi-level dimensional details allow for bold designs and letter profiles, adding intriguing depth and dimension to your sign. Choose from multiple face profiles or customize your own for the exact sculpted shape you want.