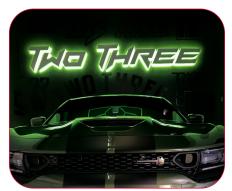

# TRIMLESS AND CUSTOMIZABLE ILLUMINATION

Add extra wow factor with our trimless face lit, halo lit and side lit options. These illuminated signs are highly customizable, lightweight, UL certified and are guaranteed for life.\*