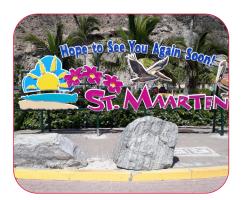

### MONUMENTAL SIGNAGE FOR A MINIMAL COST

Transform a 2D design into a 3D work of art. These formed plastic signs are one of the lightest we manufacture, making it easier to handle for installation.