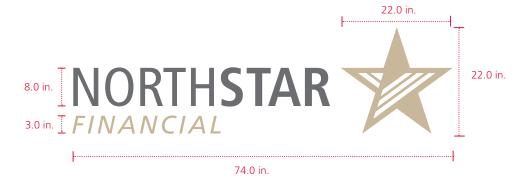

Indicate all dimensions within the artwork file. Example:

The important information we need to get your project started right and fast.

"3/8" flat cut aluminum, painted 4310 and 2756, stud mount with template"