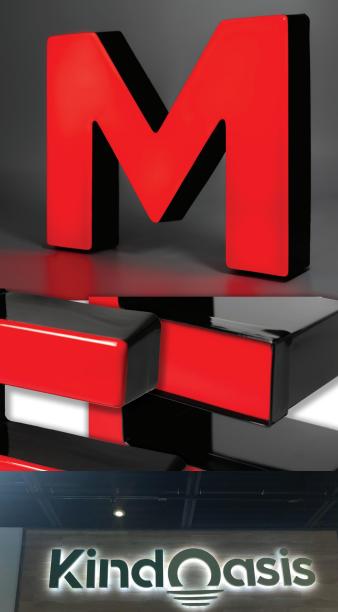

## LIT FORMED PLASTIC BENEFITS

- Free replacement faces for life\*.
- 10-year warranty on electrical components.
- 30% lighter than trim cap channel letters
- Multiple Set Discounts
- Free Paint Color Matching
- Free patterns included with every order
- UL Certified
- Versatile and customizable
  - o Pick any depth between 1.25" and 3"
  - o Sizes from 6" 45" available
  - o Face, Halo and Side lighting available Or pick any combination of the three.
  - o Multiple face profiles (flat, round, prismatic and custom sculpted)
  - o Customize color with RGB LEDs
- Trimless construction

\* Should any Gemini produced product fade, break or contain any defect, we will replace the defective materials at no cost to you, as long as they are installed on thier original location.

GEMINI FORMED PLASTIC VS TRIM CAP CHANNEL