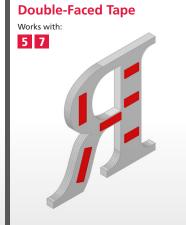

## **MOUNTING STYLES OVERVIEW / LETTERS & LOGOS**

FIND YOUR PRODUCT TYPE, CHOOSE YOUR MOUNTING STYLE

| PRODUCT TYPE 🔻     | Stud | Brick/Block | Тор | Bottom | Top & Bottom | Rail/Top | Rail/Bottom | Rail/Single | Rail/Double | Bottom Angle<br>Bracket | Welded | Engineered | Detachable | Flush |
|--------------------|------|-------------|-----|--------|--------------|----------|-------------|-------------|-------------|-------------------------|--------|------------|------------|-------|
| 1 Cast             |      |             |     |        |              |          |             |             |             |                         |        |            |            |       |
| Flat Cut           |      |             |     |        |              |          |             |             |             |                         |        |            |            |       |
| ≥ 3 Fabricated     |      |             |     |        |              |          |             |             |             |                         |        |            |            |       |
| 4 Formed/Injection |      |             |     |        |              |          |             |             |             |                         |        |            |            |       |
| 5 Laser Cut        |      |             |     |        |              |          |             |             |             |                         |        |            |            |       |
| 6 Illuminated      |      |             |     |        |              |          |             |             |             |                         |        |            |            |       |
| <b>7</b> Display   |      |             |     |        |              |          |             |             |             |                         |        |            |            |       |

Double-Faced Tape Pad Plain Combination Flange **Outside Bracket** (mini)