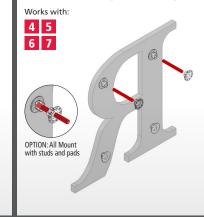

## **MOUNTING STYLES OVERVIEW / LETTERS & LOGOS**

FIND YOUR PRODUCT TYPE, CHOOSE YOUR MOUNTING STYLE

| PRODUCT TYPE 🔻     | Stud | Brick/Block | Тор | Bottom | Top & Bottom | Rail/Top | Rail/Bottom | Rail/Single | Rail/Double | Bottom Angle<br>Bracket | Welded | Engineered | Detachable | Flush |
|--------------------|------|-------------|-----|--------|--------------|----------|-------------|-------------|-------------|-------------------------|--------|------------|------------|-------|
| 1 Cast             |      |             |     |        |              |          |             |             |             |                         |        |            |            |       |
| Flat Cut           |      |             |     |        |              |          |             |             |             |                         |        |            |            |       |
| ≥ 3 Fabricated     |      |             |     |        |              |          |             |             |             |                         |        |            |            |       |
| 4 Formed/Injection |      |             |     |        |              |          |             |             |             |                         |        |            |            |       |
| 5 Laser Cut        |      |             |     |        |              |          |             |             |             |                         |        |            |            |       |
| 6 Illuminated      |      |             |     |        |              |          |             |             |             |                         |        |            |            |       |
| <b>7</b> Display   |      |             |     |        |              |          |             |             |             |                         |        |            |            |       |