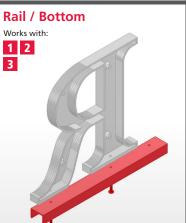

## **MOUNTING STYLES USING STUDS OR RAILS**

**GEMINI** 

**ADDITIONAL STYLES** 

Plain

2 3

5 6

7

Works with: