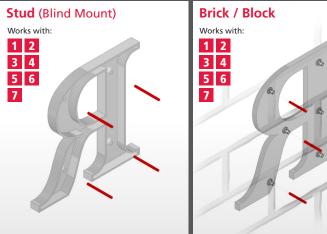

## **MOUNTING STYLES USING STUDS OR RAILS**

**GEMINI** 

**ADDITIONAL STYLES** 

Plain

2 3

5 6

7

Works with: