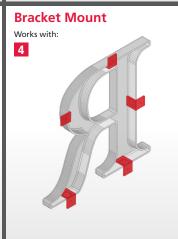

## **MOUNTING STYLES USING STUDS OR RAILS**

**GEMINI** 

**ADDITIONAL STYLES** 

Plain

2 3

5 6

7

Works with: