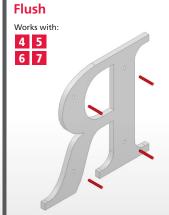

## **MOUNTING STYLES OVERVIEW / LETTERS & LOGOS**

FIND YOUR PRODUCT TYPE, CHOOSE YOUR MOUNTING STYLE

| PRODUCT TYPE 🔻     | Stud | Brick/Block | Тор | Bottom | Top & Bottom | Rail/Top | Rail/Bottom | Rail/Single | Rail/Double | Bottom Angle<br>Bracket | Welded | Engineered | Detachable | Flush |
|--------------------|------|-------------|-----|--------|--------------|----------|-------------|-------------|-------------|-------------------------|--------|------------|------------|-------|
| 1 Cast             |      |             |     |        |              |          |             |             |             |                         |        |            |            |       |
| Flat Cut           |      |             |     |        |              |          |             |             |             |                         |        |            |            |       |
| ≥ 3 Fabricated     |      |             |     |        |              |          |             |             |             |                         |        |            |            |       |
| 4 Formed/Injection |      |             |     |        |              |          |             |             |             |                         |        |            |            |       |
| 5 Laser Cut        |      |             |     |        |              |          |             |             |             |                         |        |            |            |       |
| 6 Illuminated      |      |             |     |        |              |          |             |             |             |                         |        |            |            |       |
| <b>7</b> Display   |      |             |     |        |              |          |             |             |             |                         |        |            |            |       |