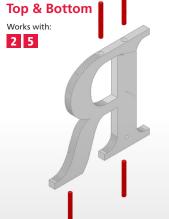

|        |            |            |       |
| 5 Laser Cut        |      |             |     |        |              |          |             |             |             |                         |        |            |            |       |
| 6 Illuminated      |      |             |     |        |              |          |             |             |             |                         |        |            |            |       |
| <b>7</b> Display   |      |             |     |        |              |          |             |             |             |                         |        |            |            |       |

Double-Faced Tape Pad Plain Combination Flange **Outside Bracket** (mini)

## **MOUNTING STYLES USING STUDS OR RAILS**





















**GEMINI** 













**ADDITIONAL STYLES** 

Plain

2 3

5 6

7

Works with:







Top

Works with

1 2

3 5









## Get the whole story on mounting. Talk to Gemini.

This chart is a simplified overview of many popular mounting styles from Gemini. But for your challenging applications and technical questions, Gemini Customer Service offers free advice. In addition, production drawings for over 70 different mounting styles, and numerous installation resources, are available at GeminiMade.com/signage/resources/

1-800-538-8377 In Canada: 1-800-265-0426

**GEMINI INCORPORATED** 

GeminiSignage.com

103 Mensing Way Cannon Falls, MN 55009-1143 USA

Mounting technical sheets and installation resources available at geminimade.com/signage/resources/