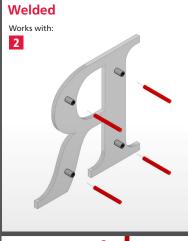

## **MOUNTING STYLES OVERVIEW / LETTERS & LOGOS**

FIND YOUR PRODUCT TYPE, CHOOSE YOUR MOUNTING STYLE

| PRODUCT TYPE 🔻     | Stud | Brick/Block | Тор | Bottom | Top & Bottom | Rail/Top | Rail/Bottom | Rail/Single | Rail/Double | Bottom Angle<br>Bracket | Welded | Engineered | Detachable | Flush |
|--------------------|------|-------------|-----|--------|--------------|----------|-------------|-------------|-------------|-------------------------|--------|------------|------------|-------|
| 1 Cast             |      |             |     |        |              |          |             |             |             |                         |        |            |            |       |
| Flat Cut           |      |             |     |        |              |          |             |             |             |                         |        |            |            |       |
| ≥ 3 Fabricated     |      |             |     |        |              |          |             |             |             |                         |        |            |            |       |
| 4 Formed/Injection |      |             |     |        |              |          |             |             |             |                         |        |            |            |       |
| 5 Laser Cut        |      |             |     |        |              |          |             |             |             |                         |        |            |            |       |
| 6 Illuminated      |      |             |     |        |              |          |             |             |             |                         |        |            |            |       |
| <b>7</b> Display   |      |             |     |        |              |          |             |             |             |                         |        |            |            |       |