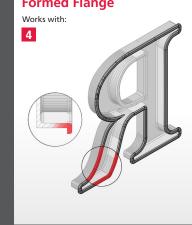

|        |            |            |       |
| 5 Laser Cut        |      |             |     |        |              |          |             |             |             |                         |        |            |            |       |
| 6 Illuminated      |      |             |     |        |              |          |             |             |             |                         |        |            |            |       |
| <b>7</b> Display   |      |             |     |        |              |          |             |             |             |                         |        |            |            |       |

Double-Faced Tape Pad Plain Combination Flange **Outside Bracket** (mini)

## **MOUNTING STYLES USING STUDS OR RAILS**





















**GEMINI** 













**ADDITIONAL STYLES** 

Plain

2 3

5 6

7

Works with:







Top

Works with

1 2

3 5









## Get the whole story on mounting. Talk to Gemini.

This chart is a simplified overview of many popular mounting styles from Gemini. But for your challenging applications and technical questions, Gemini Customer Service offers free advice. In addition, production drawings for over 70 different mounting styles, and numerous installation resources, are available at GeminiMade.com/signage/resources/

1-800-538-8377 In Canada: 1-800-265-0426

**GEMINI INCORPORATED** 

GeminiSignage.com

103 Mensing Way Cannon Falls, MN 55009-1143 USA

Mounting technical sheets and installation resources available at geminimade.com/signage/resources/