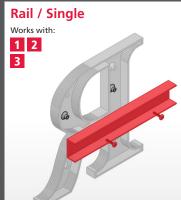

## **MOUNTING STYLES USING STUDS OR RAILS**

**GEMINI** 

**ADDITIONAL STYLES** 

Plain

2 3

5 6

7

Works with: