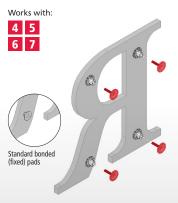

## **MOUNTING STYLES OVERVIEW / LETTERS & LOGOS**

FIND YOUR PRODUCT TYPE, CHOOSE YOUR MOUNTING STYLE

| PRODUCT TYPE 🔻     | Stud | Brick/Block | Тор | Bottom | Top & Bottom | Rail/Top | Rail/Bottom | Rail/Single | Rail/Double | Bottom Angle<br>Bracket | Welded | Engineered | Detachable | Flush |
|--------------------|------|-------------|-----|--------|--------------|----------|-------------|-------------|-------------|-------------------------|--------|------------|------------|-------|
| 1 Cast             |      |             |     |        |              |          |             |             |             |                         |        |            |            |       |
| Flat Cut           |      |             |     |        |              |          |             |             |             |                         |        |            |            |       |
| ≥ 3 Fabricated     |      |             |     |        |              |          |             |             |             |                         |        |            |            |       |
| 4 Formed/Injection |      |             |     |        |              |          |             |             |             |                         |        |            |            |       |
| 5 Laser Cut        |      |             |     |        |              |          |             |             |             |                         |        |            |            |       |
| 6 Illuminated      |      |             |     |        |              |          |             |             |             |                         |        |            |            |       |
| <b>7</b> Display   |      |             |     |        |              |          |             |             |             |                         |        |            |            |       |

## **MOUNTING STYLES USING STUDS OR RAILS**

**GEMINI** 

**ADDITIONAL STYLES** 

Plain

2 3

5 6

7

Works with: