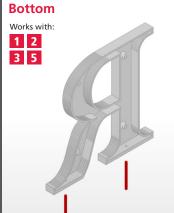

## **MOUNTING STYLES OVERVIEW / LETTERS & LOGOS**

FIND YOUR PRODUCT TYPE, CHOOSE YOUR MOUNTING STYLE

| PRODUCT TYPE 🔻     | Stud | Brick/Block | Тор | Bottom | Top & Bottom | Rail/Top | Rail/Bottom | Rail/Single | Rail/Double | Bottom Angle<br>Bracket | Welded | Engineered | Detachable | Flush |
|--------------------|------|-------------|-----|--------|--------------|----------|-------------|-------------|-------------|-------------------------|--------|------------|------------|-------|
| 1 Cast             |      |             |     |        |              |          |             |             |             |                         |        |            |            |       |
| Flat Cut           |      |             |     |        |              |          |             |             |             |                         |        |            |            |       |
| ≥ 3 Fabricated     |      |             |     |        |              |          |             |             |             |                         |        |            |            |       |
| 4 Formed/Injection |      |             |     |        |              |          |             |             |             |                         |        |            |            |       |
| 5 Laser Cut        |      |             |     |        |              |          |             |             |             |                         |        |            |            |       |
| 6 Illuminated      |      |             |     |        |              |          |             |             |             |                         |        |            |            |       |
| <b>7</b> Display   |      |             |     |        |              |          |             |             |             |                         |        |            |            |       |

Top

Works with

1 2

3 5