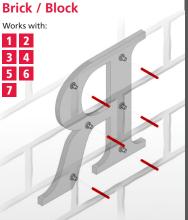

## **MOUNTING STYLES USING STUDS OR RAILS**

**GEMINI** 

**ADDITIONAL STYLES** 

Plain

2 3

5 6

7

Works with: