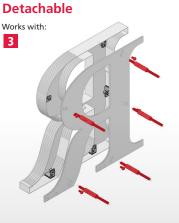

|        |            |            |       |
| 5 Laser Cut        |      |             |     |        |              |          |             |             |             |                         |        |            |            |       |
| 6 Illuminated      |      |             |     |        |              |          |             |             |             |                         |        |            |            |       |
| <b>7</b> Display   |      |             |     |        |              |          |             |             |             |                         |        |            |            |       |

Double-Faced Tape Pad Plain Combination Flange **Outside Bracket** (mini)

## **MOUNTING STYLES USING STUDS OR RAILS**





















**GEMINI** 













**ADDITIONAL STYLES** 

Plain

2 3

5 6

7

Works with:







Top

Works with

1 2

3 5









## Get the whole story on mounting. Talk to Gemini.

This chart is a simplified overview of many popular mounting styles from Gemini. But for your challenging applications and technical questions, Gemini Customer Service offers free advice. In addition, production drawings for over 70 different mounting styles, and numerous installation resources, are available at GeminiMade.com/signage/resources/

1-800-538-8377 In Canada: 1-800-265-0426

**GEMINI INCORPORATED** 

GeminiSignage.com

103 Mensing Way Cannon Falls, MN 55009-1143 USA

Mounting technical sheets and installation resources available at geminimade.com/signage/resources/