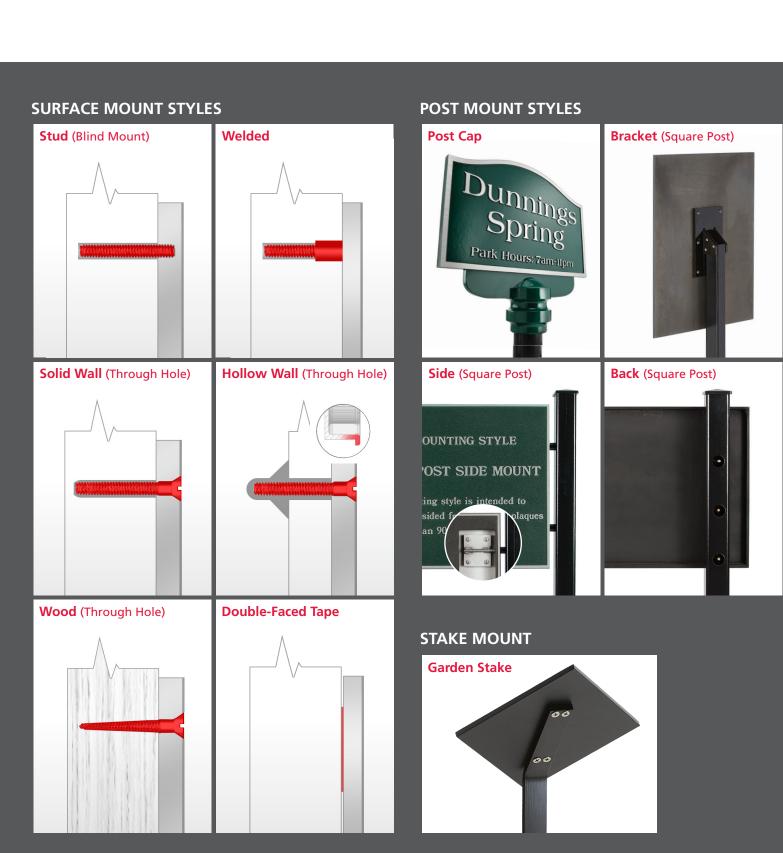

## MOUNTING STYLES OVERVIEW / PLAQUES CAST, PRECISION TOOLED, ETCHED, ENGRAVED, FRAMES & BLANKS