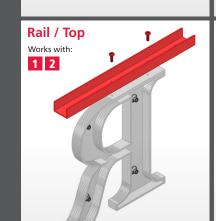

|      |             |     |        |              |          |             |             |             |                         |        |            |            |       |
| 6 Illuminated      |      |             |     |        |              |          |             |             |             |                         |        |            |            |       |
| <b>7</b> Display   |      |             |     |        |              |          |             |             |             |                         |        |            |            |       |

Double-Faced Tape Pad Plain Combination Flange **Outside Bracket** (mini)

## **MOUNTING STYLES USING STUDS OR RAILS**





















**GEMINI** 













**ADDITIONAL STYLES** 

Plain

2 3

5 6

7

Works with:







Top

Works with

1 2

3 5









## Get the whole story on mounting. Talk to Gemini.

This chart is a simplified overview of many popular mounting styles from Gemini. But for your challenging applications and technical questions, Gemini Customer Service offers free advice. In addition, production drawings for over 70 different mounting styles, and numerous installation resources, are available at GeminiMade.com/signage/resources/

1-800-538-8377 In Canada: 1-800-265-0426

**GEMINI INCORPORATED** 

GeminiSignage.com

103 Mensing Way Cannon Falls, MN 55009-1143 USA

Mounting technical sheets and installation resources available at geminimade.com/signage/resources/