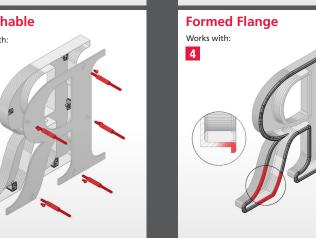

## **MOUNTING STYLES OVERVIEW / LETTERS & LOGOS**

FIND YOUR PRODUCT TYPE, CHOOSE YOUR MOUNTING STYLE

| PRODUCT TYPE 🔻     | Stud | Brick/Block | Тор | Bottom | Top & Bottom | Rail/Top | Rail/Bottom | Rail/Single | Rail/Double | Bottom Angle<br>Bracket | Welded | Engineered | Detachable | Flush |
|--------------------|------|-------------|-----|--------|--------------|----------|-------------|-------------|-------------|-------------------------|--------|------------|------------|-------|
| 1 Cast             |      |             |     |        |              |          |             |             |             |                         |        |            |            |       |
| Flat Cut           |      |             |     |        |              |          |             |             |             |                         |        |            |            |       |
| ≥ 3 Fabricated     |      |             |     |        |              |          |             |             |             |                         |        |            |            |       |
| 4 Formed/Injection |      |             |     |        |              |          |             |             |             |                         |        |            |            |       |
| 5 Laser Cut        |      |             |     |        |              |          |             |             |             |                         |        |            |            |       |
| 6 Illuminated      |      |             |     |        |              |          |             |             |             |                         |        |            |            |       |
| <b>7</b> Display   |      |             |     |        |              |          |             |             |             |                         |        |            |            |       |