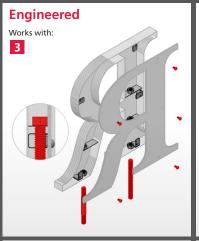

|        |            |            |       |
| 5 Laser Cut        |      |             |     |        |              |          |             |             |             |                         |        |            |            |       |
| 6 Illuminated      |      |             |     |        |              |          |             |             |             |                         |        |            |            |       |
| <b>7</b> Display   |      |             |     |        |              |          |             |             |             |                         |        |            |            |       |

Double-Faced Tape Pad Plain Combination Flange **Outside Bracket** (mini)

## **MOUNTING STYLES USING STUDS OR RAILS**





















**GEMINI** 













**ADDITIONAL STYLES** 

Plain

2 3

5 6

7

Works with:







Top

Works with

1 2

3 5









## Get the whole story on mounting. Talk to Gemini.

This chart is a simplified overview of many popular mounting styles from Gemini. But for your challenging applications and technical questions, Gemini Customer Service offers free advice. In addition, production drawings for over 70 different mounting styles, and numerous installation resources, are available at GeminiMade.com/signage/resources/

1-800-538-8377 In Canada: 1-800-265-0426

**GEMINI INCORPORATED** 

GeminiSignage.com

103 Mensing Way Cannon Falls, MN 55009-1143 USA

Mounting technical sheets and installation resources available at geminimade.com/signage/resources/