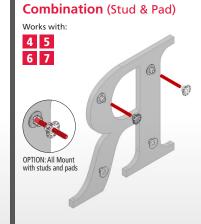

## **MOUNTING STYLES OVERVIEW / LETTERS & LOGOS**

FIND YOUR PRODUCT TYPE, CHOOSE YOUR MOUNTING STYLE

| PRODUCT TYPE 🔻     | Stud | Brick/Block | Тор | Bottom | Top & Bottom | Rail/Top | Rail/Bottom | Rail/Single | Rail/Double | Bottom Angle<br>Bracket | Welded | Engineered | Detachable | Flush |
|--------------------|------|-------------|-----|--------|--------------|----------|-------------|-------------|-------------|-------------------------|--------|------------|------------|-------|
| 1 Cast             |      |             |     |        |              |          |             |             |             |                         |        |            |            |       |
| Flat Cut           |      |             |     |        |              |          |             |             |             |                         |        |            |            |       |
| ≥ 3 Fabricated     |      |             |     |        |              |          |             |             |             |                         |        |            |            |       |
| 4 Formed/Injection |      |             |     |        |              |          |             |             |             |                         |        |            |            |       |
| 5 Laser Cut        |      |             |     |        |              |          |             |             |             |                         |        |            |            |       |
| 6 Illuminated      |      |             |     |        |              |          |             |             |             |                         |        |            |            |       |
| <b>7</b> Display   |      |             |     |        |              |          |             |             |             |                         |        |            |            |       |