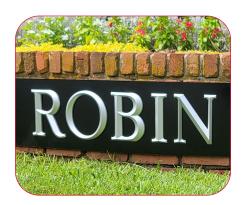

### SMOOTH RETURNS, SHARP EDGES, AND UNBLEMISHED LETTER FACES GIVE OUR INJECTION MOLDED LETTERS A LOOK OF CAST METAL FOR A FRACTION OF THE COST.

### THE LOOK OF CAST METAL FOR LESS

Discover the stunning beauty and budget-friendly appeal of injectionmolded letters. With architectural styles, crisp edges, and smooth returns, injection molded plastic signs mimic the premium look of cast metal, but they typically cost 2 to 4 times less.