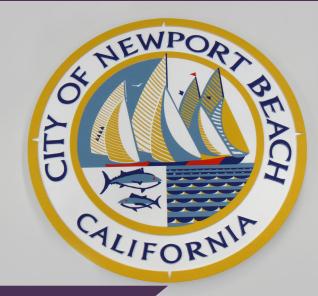

### PRECISION ARCHITECTURAL PLAQUES

## PRECISION, PERMANENCE, AND AFFORDABILITY

Combining the quality of commemorative metal plaques with affordability and speed, Precision Architectural Plaques offer timeless sophistication and unwavering durability. Our advanced technologies allow us to create exact strokes to replicate intricate designs with submillimeter accuracy. Add ADA-compliant braille at no charge. Built to endure for generations and backed by our lifetime guarantee indoors or out.

#### COMMONLY USED IN THESE APPLICATIONS











WALL DISPLAYS









#### **DEFINITION**

Precision Architectural Plaques are decorative, commemorative, or wayfinding plaques made by tooling the surface of a bronze, brass, or aluminum plate to create a raised single-level foreground and a rec