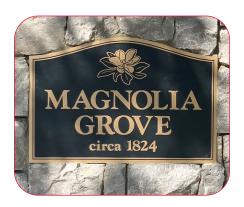

#### **DEFINITION**

Precision Architectural Plaques are decorative, commemorative, or wayfinding plaques made by tooling the surface of a bronze, brass, or aluminum plate to create a raised single-level foreground and a recessed background.

#### **SPECIFICATIONS**

• Size: Min: 2" x 2" Max: 38" x 84"

• Thickness: 1/8", 1/4", 5/16", 3/8"

• Materials: bronze, brass, and aluminum

ADA-compliant braille

- Colorlast combines paint with UV-print for a cost-effective price for multi-color designs
- Lifetime guarantee for interior and exterior use