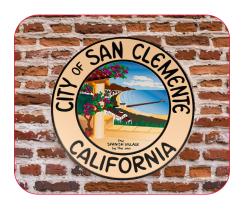

#### **DEFINITION**

Precision Architectural Plaques are decorative, commemorative, or wayfinding plaques made by tooling the surface of a bronze, brass, or aluminum plate to create a raised single-level foreground and a recessed background.

# SUBMILLIMETER PRECISION

Unmatched accuracy for complex designs. Advanced cutting technology guarantees meticulous detail, replicating even the most intricate artwork. These deliver exceptional accuracy, fine lines, and clean edges.