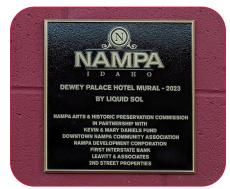

and backed by our lifetime guarantee indoors or out.

#### COMMONLY USED IN THESE APPLICATIONS











WALL DISPLAYS









#### **DEFINITION**

Precision Architectural Plaques are decorative, commemorative, or wayfinding plaques made by tooling the surface of a bronze, brass, or aluminum plate to create a raised single-level foreground and a recessed background.

#### **SPECIFICATIONS**

• Size: Min: 2" x 2" Max: 38" x 84"

• Thickness: 1/8", 1/4", 5/16", 3/8"

• Materials: bronze, brass, and aluminum

ADA-compliant braille

- Colorlast combines paint with UV-print for a cost-effective price for multi-color designs
- Lifetime guarantee for interior and exterior use



# COMBINE TIMELESS QUALITY WITH PRECISION, PERMANENCE, AND AFFORDABILITY FOR SIGNAGE THAT ENDURE FOR GENERATIONS.







### FASTEST PRODUCTION TIME

With standard plaque finishes, your plaque can ship in as little as two weeks after art approval - one of the fastest turnarounds in the industry.

# SUBMILLIMETER PRECISION

Unmatched accuracy for complex designs. Advanced cutting technology guarantees meticulous detail, replicating even the most intricate artwork. These deliver exceptional accuracy, fine lines, and clean edges.

### COLORLAST AVAILABLE

Colorlast is a new, alternative solution to traditional painted surfaces. Colorlast combines painted base colors with printed details, offering a cost-effective and fast way to add multiple colors to your sign.

START A PROJECT AT GEMINIMADE.COM/PARTNER