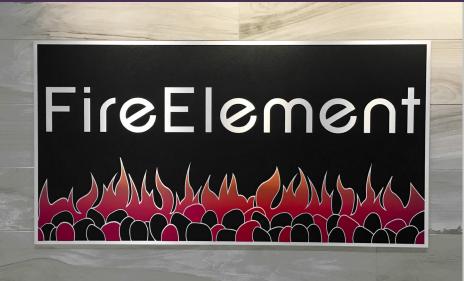

### PRECISION ARCHITECTURAL PLAQUES

## PRECISION, PERMANENCE, AND AFFORDABILITY

Combining the quality of commemorative metal plaques with affordability and speed, Precision Architectural Plaques offer timeless sophistication and unwavering durability. Our advanced technologies allow us to create exact strokes to replicate intricate designs with submillimeter accuracy. Add ADA-compliant braille at no charge. Built to endure for generations and backed by our lifetime guarantee indoors or out.

#### COMMONLY USED IN THESE APPLICATIONS











WALL DISPLAYS









#### **DEFINITION**

Precision Architectural Plaques are decorative, commemorative, or wayfinding plaques made by tooling the surface of a bronze, brass, or aluminum plate to create a raised single-level foreground and a r