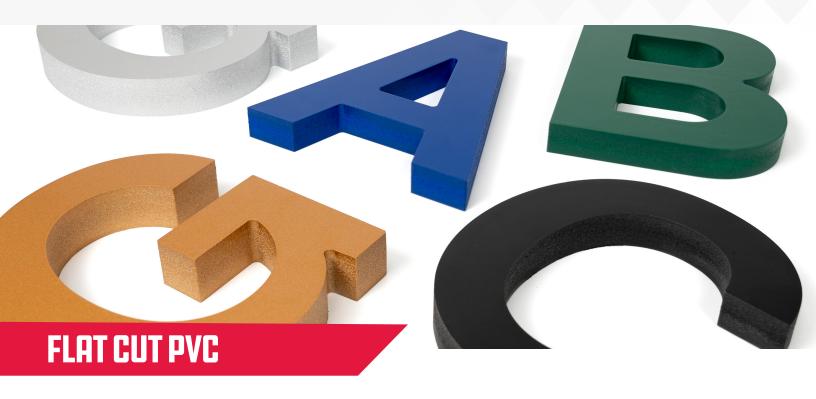

## SIGNAGE THAT DOESN'T BREAK THE BANK

Our eye-catching PVC signs are affordable, lightweight, and versatile, making them a perfect choice for retail and hospitality applications. Great for recurring projects or program work, PVC signs are used for indoor use and are backed by Gemini's lifetime guarantee.

## **SPECIFICATIONS**

- 1/8", 3/16", 1/4", 1/2", 3/4", 1" available
- Lifetime guarantee for interior use
- 46.5" x 95" max size
- 2" min letter height at 1/8" 1/2" thickness
- 3" min letter height at 3/4" 1" thickness
- 0.188" min stroke with plain mounting
- 0.25" min stroke with tape or stud mounting
- Standard, custom, and metallic painted colors
- Standard and custom fonts available
- UV Colorlast combines paint with UV print for a cost-effective price for multi-color designs