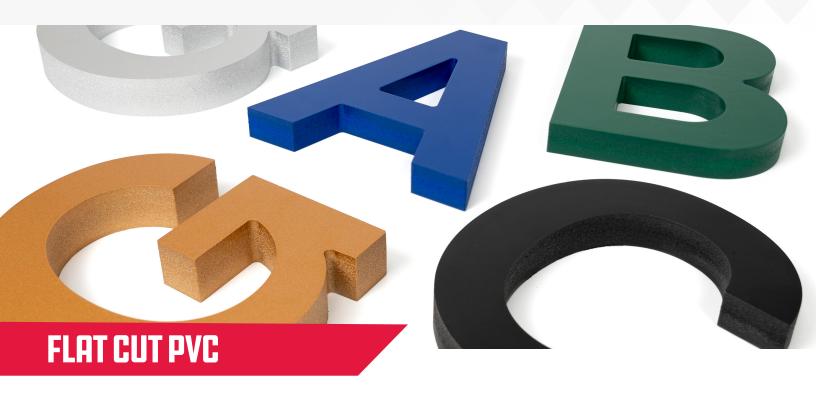

## SIGNAGE THAT DOESN'T BREAK THE BANK

Our eye-catching PVC signs are affordable, lightweight, and versatile, making them a perfect choice for retail and hospitality applications. Great for recurring projects or program work, PVC signs are used for indoor use and are backed by Gemini's lifetime guarantee.

## **SPECIFICATIONS**

- 1/4", 3/8", 1/2", 3/4", 1" & 1-1/2" available. Other thickness available on request.
- Lifetime guarantee for interior use
- 46.5" x 95" max size
- 2" min letter height at 1/4" 1/2" thickness
- 3" min letter height at 1" thickness
- 0.188" min stroke with plain mounting
- 0.25" min stroke with tape or stud mounting
- Standard, custom, and metallic painted colors for no extra cost
- Standard and custom fonts available
- Mounting and installation pattern included at no extra cost