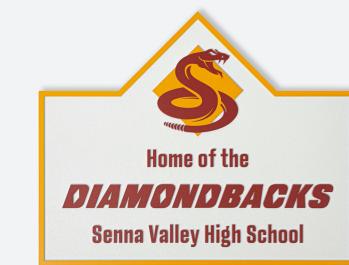

# **SLEEK ACRYLIC & WAYFINDING** PLAQUES FOR ANY BUDGET

OFFICE

\*\*\*\*

PRECISION TOOLED ACRYLIC PLAQUES

These highly-customizable lightweight plaques feature ultra-fine detailing and durability that outperform other ADA products on the market. These UV-resistant acrylic plaques feature one-piece construction, meaning our integrated lettering and ADA-compliant braille are ideal for wayfinding and will stand up to years of use, indoor or out. Proudly crafted in the USA and backed