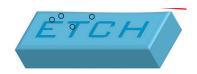

#### **Etched & Painted**

.375" Minimum stroke

This is both what's painted and what's between painted areas. All mask painting uses etching.