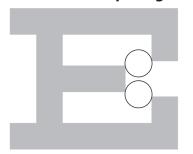

## **Minimum Opening**

.375" 4" - 4.9"H .500" 5" - 9.9"H .500" 10" - 14.9"H .630" 15" - 17.9"H .780" 18" - 29.9"H 1.4" 30"H+

Openings/gaps must be at least this large to produce for all face profiles.