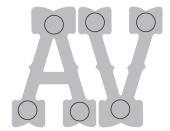

## **Minimum Opening**

.375" 4" - 4.9"H .500" 5" - 9.9"H .500" 10" - 14.9"H .630" 15" - 17.9"H .780" 18" - 29.9"H 1.4" 30"H+

Openings/gaps must be at least this large to produce for all face profiles.