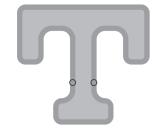

## **Minimum Serif**

.375" 4" - 4.9"H .375" 5" - 9.9"H .500" 10" - 14.9"H .630" 15" - 17.9"H .630" 18" - 29.9"H 1.0" 30"H+

Serifs must be at least this large to produce for flat and round faces.

## **Minimum Stroke**

.375" 4" - 4.9"H .500" 5" - 9.9"H .630" 10" - 14.9"H .700" 15" - 17.9"H .750" 18" - 29.9"H 1.4" 30"H+

Thinnest area must be at least this large to produce for all face profiles.

## **Minimum Opening**

.375" 4" - 4.9"H .500" 5" - 9.9"H .500" 10" - 14.9"H .630" 15" - 17.9"H .780" 18" - 29.9"H 1.4" 30"H+

Openings/gaps must be at least this large to produce for all face profiles.