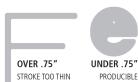

## **Minimum Stroke**

.375" 4" - 4.9"H .500" 5" - 9.9"H .630" 10" - 14.9"H .700" 15" - 17.9"H .750" 18" - 29.9"H 1.4" 30"H+

Thinnest area must be at least this large to produce for all face profiles.