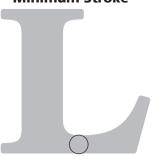

## **Minimum Stroke**

.375" 4" - 4.9"H .500" 5" - 9.9"H .630" 10" - 14.9"H .700" 15" - 17.9"H .750" 18" - 29.9"H 1.4" 30"H+

Thinnest area must be at least this large to produce for all face profiles.